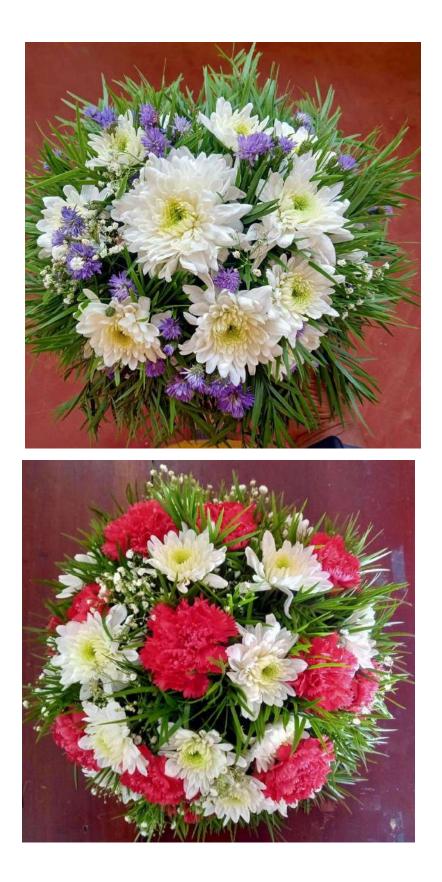

[Practical - 13 hrs]

- a. Preparation of fresh flower arrangements
  - i. All-round arrangement
  - ii. Facing arrangement
  - iii. Mass style
  - iv. Line Arrangements
  - v. TriangularArrangement
  - vi. Crescent Arrangement
  - vii. 'S' shaped flower arrangement
- b. Preparation of dry flower arrangements
- c. Preparation of a Terrarium
- d. Propagation methods Layering, Budding and Grafting