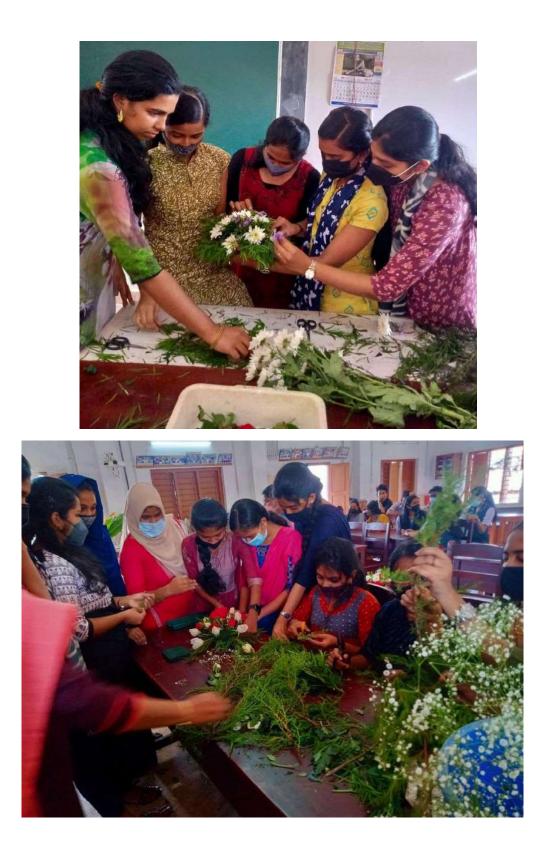

#### Report

As a part of our curriculum, we conduct an add on course 'Horticulture' for our first PG students [2021-2023 Batch]. Students actively participated in this course. We arranged online and offline classes for the students. We also conducted a one day workshop on flower arrangement and bouquet making. The workshop was managed by Dr. Smitha .S [Assistant Professor, Dept of Biotechnology (self financing), CMS College, Kottayam.

The specific objectives of the training workshop were to familiarize or refresh participants' knowledge about the basic concepts, principles, components and approaches to the flower arrangement and bouquet making, Highlight the importance of horticulture and benefits and provide guidelines to the participants about horticulture and flower arrangement.Certificates are distributed to the successful participants.

#### Module 3 - Flower arrangements [ 5 hrs ]

- a. Fresh flower arrangements Essentials in flower arrangement, Principles of flower arrangement, Equipments for flower arrangement, Floral Arrangement Styles
- b. Dry flower arrangements Materials for dried arrangement, Advantages of dried arrangement over fresh flowers

[Practical - 13 hrs]

- a. Preparation of fresh flower arrangements
  - i. All-round arrangement
  - ii. Facing arrangement
  - iii. Mass style
  - iv. Line Arrangements
  - v. TriangularArrangement
  - vi. Crescent Arrangement
  - vii. 'S' shaped flower arrangement
- b. Preparation of dry flower arrangements
- c. Preparation of a Terrarium
- d. Propagation methods Layering, Budding and Grafting