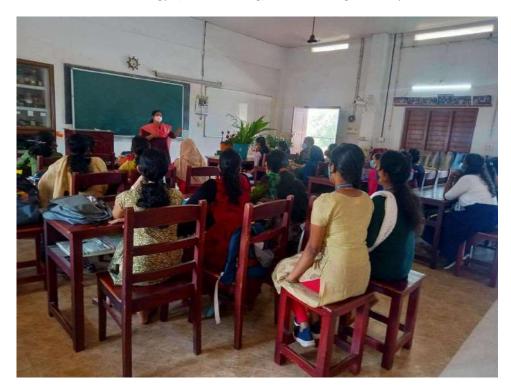

#### Report

As a part of our curriculum, we conduct an add on course 'Horticulture' for our first PG students [2021-2023 Batch]. Students actively participated in this course. We arranged online and offline classes for the students. We also conducted a one day workshop on flower arrangement and bouquet making. The workshop was managed by Dr. Smitha .S [Assistant Professor, Dept of Biotechnology (self financing), CMS College, Kottayam.

The specific objectives of the training workshop were to familiarize or refresh participants' knowledge about the basic concepts, principles, components and approaches to the flower arrangement and bouquet making, Highlight the importance of horticulture and benefits and provide guidelines to the participants about horticulture and flower arrangement.Certificates are distributed to the successful participants.