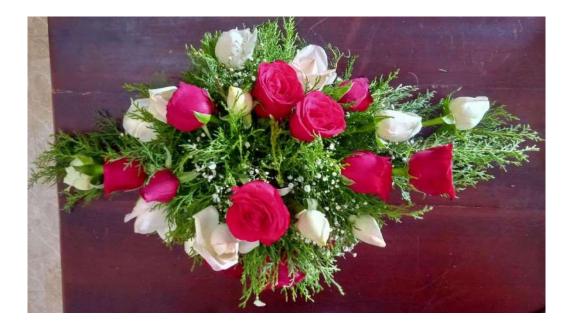

[Practical - 13 hrs]

- a. Preparation of fresh flower arrangements
  - i. All-round arrangement
  - ii. Facing arrangement
  - iii. Mass style
  - iv. Line Arrangements
  - v. TriangularArrangement
  - vi. Crescent Arrangement
  - vii. 'S' shaped flower arrangement
- b. Preparation of dry flower arrangements
- c. Preparation of a Terrarium
- d. Propagation methods Layering, Budding and Grafting