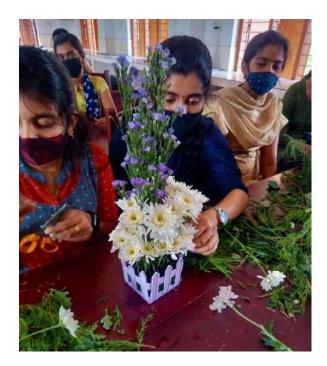

#### Report

As a part of our curriculum, we conduct an add on course 'Horticulture' for our first PG students [2021-2023 Batch]. Students actively participated in this course. We arranged online and offline classes for the students. We also conducted a one day workshop on flower arrangement and bouquet making. The workshop was managed by Dr. Smitha .S [Assistant Professor, Dept of Biotechnology (self financing), CMS College, Kottayam.

The specific objectives of the training workshop were to familiarize or refresh participants' knowledge about the basic concepts, principles, components and approaches to the flower arrangement and bouquet making, Highlight the importance of horticulture and benefits and provide guidelines to the participants about horticulture and flower arrangement.Certificates are distributed to the successful participants.

[Practical - 13 hrs]

- a. Preparation of fresh flower arrangements
  - i. All-round arrangement
  - ii. Facing arrangement
  - iii. Mass style
  - iv. Line Arrangements
  - v. TriangularArrangement
  - vi. Crescent Arrangement
  - vii. 'S' shaped flower arrangement
- b. Preparation of dry flower arrangements
- c. Preparation of a Terrarium
- d. Propagation methods Layering, Budding and Grafting