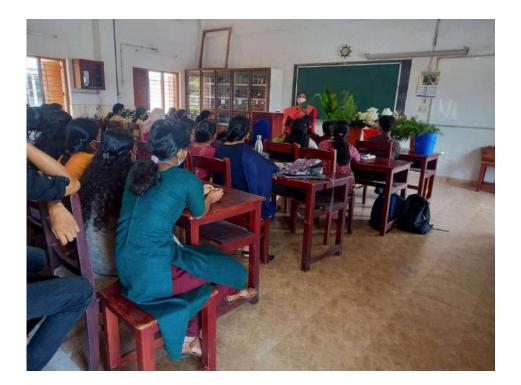

#### Report

As a part of our curriculum, we conduct an add on course 'Horticulture' for our first PG students [2021-2023 Batch]. Students actively participated in this course. We arranged online and offline classes for the students. We also conducted a one day workshop on flower arrangement and bouquet making. The workshop was managed by Dr. Smitha .S [Assistant Professor, Dept of Biotechnology (self financing), CMS College, Kottayam.

The specific objectives of the training workshop were to familiarize or refresh participants' knowledge about the basic concepts, principles, components and approaches to the flower arrangement and bouquet making, Highlight the importance of horticulture and benefits and provide guidelines to the participants about horticulture and flower arrangement.Certificates are distributed to the successful participants.