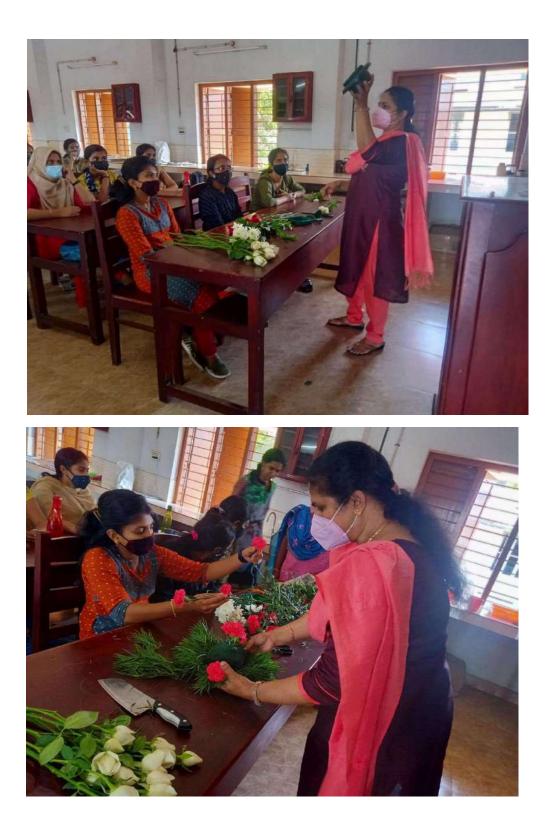

#### Report

As a part of our curriculum, we conduct an add on course 'Horticulture' for our first PG students [2021-2023 Batch]. Students actively participated in this course. We arranged online and offline classes for the students. We also conducted a one day workshop on flower arrangement and bouquet making. The workshop was managed by Dr. Smitha .S [Assistant Professor, Dept of Biotechnology (self financing), CMS College, Kottayam.

The specific objectives of the training workshop were to familiarize or refresh participants' knowledge about the basic concepts, principles, components and approaches to the flower arrangement and bouquet making, Highlight the importance of horticulture and benefits and provide guidelines to the participants about horticulture and flower arrangement.Certificates are distributed to the successful participants.

#### Module 3 - Flower arrangements [ 5 hrs ]

- a. Fresh flower arrangements Essentials in flower arrangement, Principles of flower arrangement, Equipments for flower arrangement, Floral Arrangement Styles
- b. Dry flower arrangements Materials for dried arrangement, Advantages of dried arrangement over fresh flowers

[Practical - 13 hrs]

- a. Preparation of fresh flower arrangements
  - i. All-round arrangement
  - ii. Facing arrangement
  - iii. Mass style
  - iv. Line Arrangements
  - v. TriangularArrangement
  - vi. Crescent Arrangement
  - vii. 'S' shaped flower arrangement
- b. Preparation of dry flower arrangements
- c. Preparation of a Terrarium
- d. Propagation methods Layering, Budding and Grafting